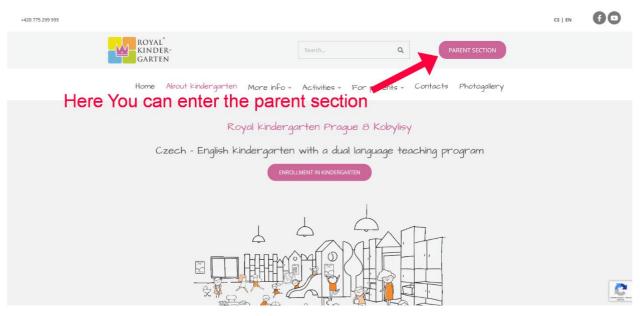

## How to sign into the parent section

Go to www.skolkakobylisy.cz and then to the section of the site containing information about the kindergarten.

In the section dedicated to kindergarten, click on the "Parent section" button at the top right.