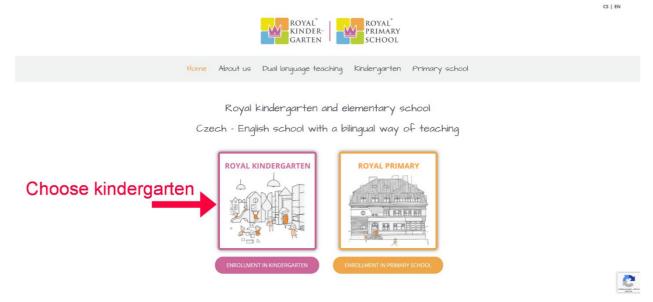

## How to sign into the parent section

Go to www.skolkakobylisy.cz and then to the section of the site containing information about the kindergarten.

In the section dedicated to kindergarten, click on the "Parent section" button at the top right.