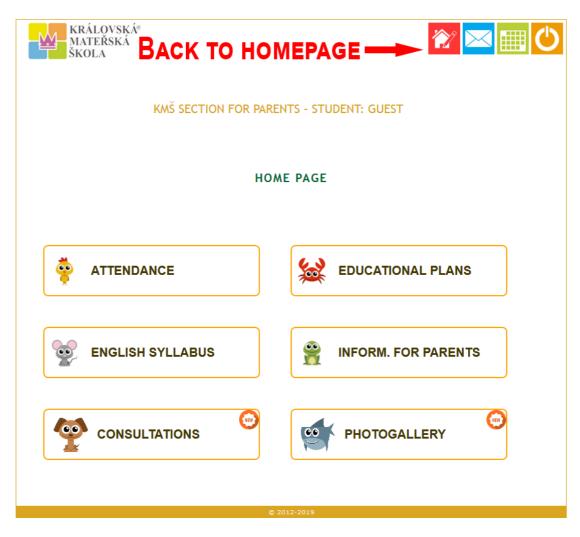

## Navigation in the parent section

Navigation is simple. On the main page you choose where you want to continue. You can go to Attendance subsection, where You can enter apology or change kindergarten attendance of your child . You can go to Educational plans, English syllabus or Informations for parents, where You can download important documents and informations about curriculum. You can also go to Consultations and book a consultation with choosen teacher. Or You can go to Photogallery and view or download photos from kindergarten events. To return to the main page, click on the red house in the top right corner.